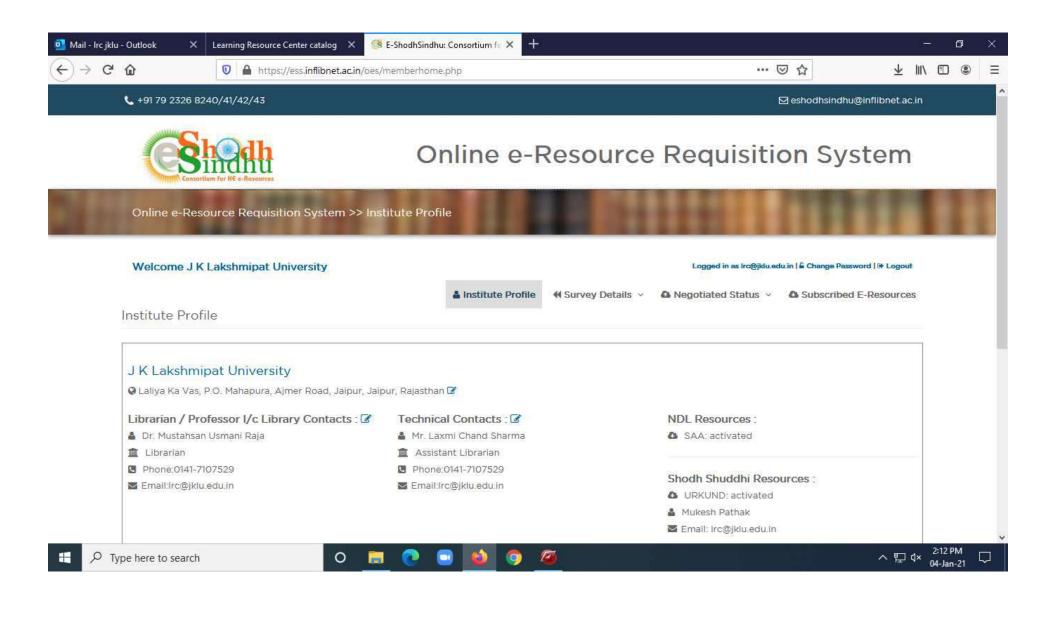

versity will stop hosting their theses immediately while keeping the theses already deposited by the University in its archives for its users. The University shall stop using the INFLIBNET's ETD facilities and databases and return any software / hardware or digitized content provided by or through the INFLIBNET, back to INFLIBNET within the 3 months notice period.

IN WITNESS WHEREOFF, the parties hereto executed this MoU on this date above mentioned.

UNIVERSITY:

Vice Chancellor / Registrar or designated authority.

(Name, Signature and Seal)

Or. Upinder Dhar Vice Chancellor JK Lakshmipat University JAIPUR INFLIBNET:

Dr. Jagdish Arora,

Director

INFLIBNET Centre,

An IUC of University Grants Commission,

Gujarat University Campus,

Navrangpura, Ahmedabad.

Gujarat, India - 380009.